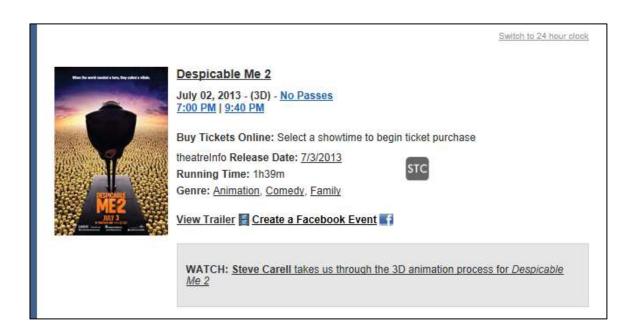

#### STEP 5 – SELECT YOUR PREFERRED SHOWTIME

You may change the date you would like to visit by clicking on the drop down menu. Once you have selected your new date, the list of films will automatically be updated.

After you have decided on the date and film, select the showtime you would like to attend by clicking on the options that are available. [i.e.] 12:45pm / 3:35pm / 6:30pm / 9:25pm