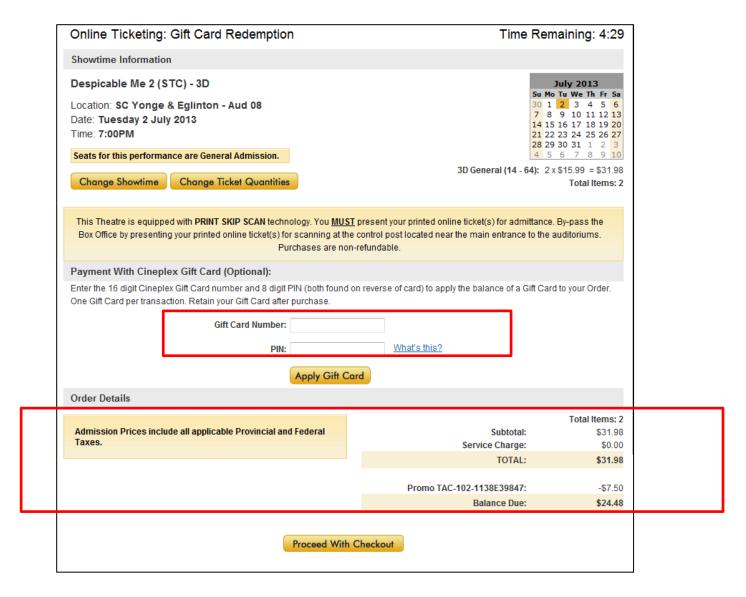

#### STEP IO – PAYING WITH A GIFT CARD

An overview of your purchase will appear. You will notice on the TOP RIGHT HAND side, there is a summary of the tickets that you ordered.

If you have a balance to be paid in the "Balance Due" section, and you are using a Gift Card to pay for your purchase, you can enter the card number to apply amount. If not, you may skip the section and click [PROCEED WITH CHECKOUT].

\*\*\*NOTE\*\*\* Surcharges for 3D, IMAX, VIP, VIP 3D, UltraAVX, UltraAVX 3D will be applied. (EXAMPLE) for a 3D film you will notice in the summary section:

General Adm Offer:  $1 \times \$3.00 = \$3.00$ 

#### STEP II – COMPLETING TRANSACTION

Before you complete your transaction and begin the payment method an overview of your purchase will be provided to you.

This includes your summary (Location, Date, Showtime, Amount of Tickets selected) and a chance to change your showtime or ticket quantities. If you have a balance to be paid in the "Balance Due" section, select your method of payment under the "Payment Options" section.