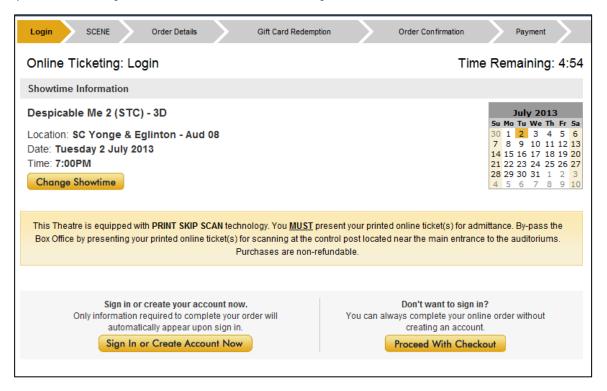

#### STEP 6 – BEGINNING THE PURCHASE PROCESS

You will be prompted to sign into your Cineplex account. If you do not have a Cineplex account, please click [PROCEED WITH CHECKOUT].

## STEP 7 – SCENE INFORMATION

If you are a SCENE Member, you may enter in your SCENE information to earn points on your online ticket purchase. If not, you may click [SKIP SCENE & PROCEED WITH CHECKOUT].