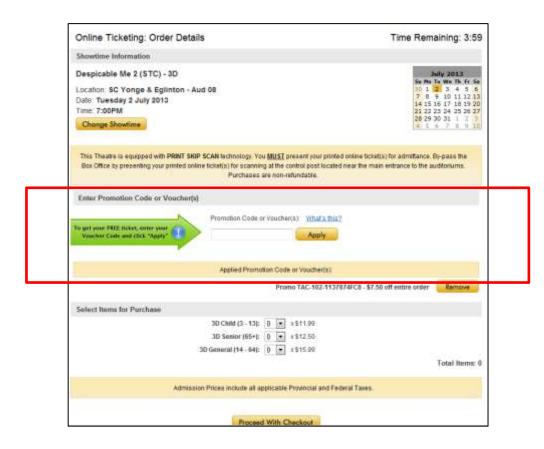

#### STEP 8 – ENTERING IN PROMOTIONAL CODE

Please enter in your promotional code FIRST.

Enter in your unique PROMOTIONAL code and click [APPLY]

The page will load and go dim. A box will appear to confirm the redemption you are applying to your order. Click [CONTINUE].

You have qualified to redeem Promo TAC-102-1137874FC8.

It has been added to your Order.

Continue

## STEP 9 – SELECTING TICKETS

After entering in your promotional code you will need to select your desired number of tickets for the show under the "Select Items for Purchase" section.

Once you select your desired number of admission tickets, you will see that the [**TOTAL ITEMS**] at the bottom right corner has changed to reflect the number of tickets you'd like for the show.