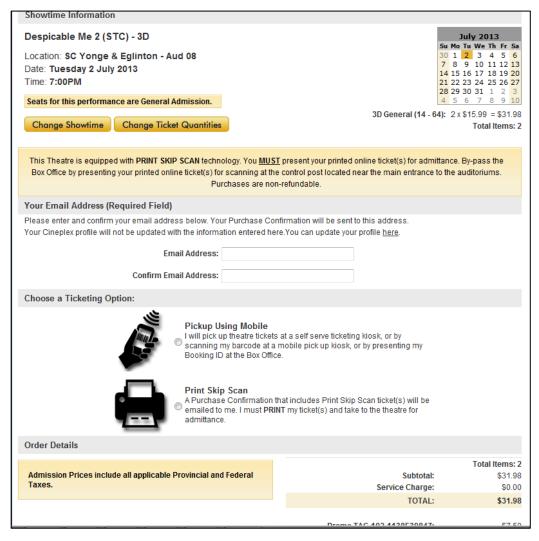

#### STEP II – COMPLETING TRANSACTION

Before you complete your transaction and begin the payment method an overview of your purchase will be provided to you.

This includes your summary (Location, Date, Showtime, Amount of Tickets selected) and a chance to change your showtime or ticket quantities. If you have a balance to be paid in the "Balance Due" section, select your method of payment under the "Payment Options" section.

Enter in a Valid Email Address; Choose a Ticketing Option; Agree to the Terms – and click [PROCEED WITH CHECKOUT] to enter your payment information.

A confirmation page will open, however, if you close the window, it is also sent to the email address you entered in.