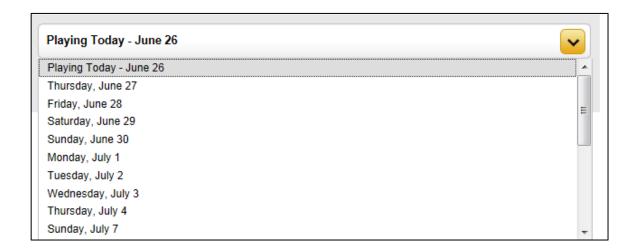

#### STEP 5 – SELECT YOUR PREFERRED SHOWTIME

You may change the date you would like to visit by clicking on the drop down menu. Once you have selected your new date, the list of films will automatically be updated.