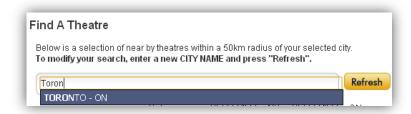

## STEP 3 - FIND A THEATRE

Begin typing in your city. A list will begin to populate as you type. Click on the city. Once your city has been selected, click on [REFRESH].