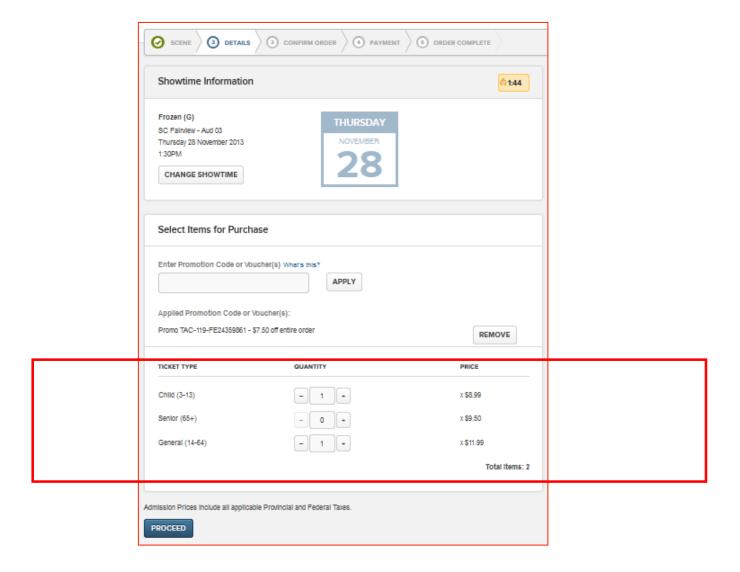

# STEP 8 - SELECTING TICKETS

After entering in your promotional code you will need to select your desired number of tickets for the show under the "Select Items for Purchase" section.

Once you select your desired number of admission tickets, you will see that the [TOTAL ITEMS] at the bottom right corner has changed to reflect the number of tickets you'd like for the show.

Click [PROCEED] and you will be prompted to confirm your purchase.