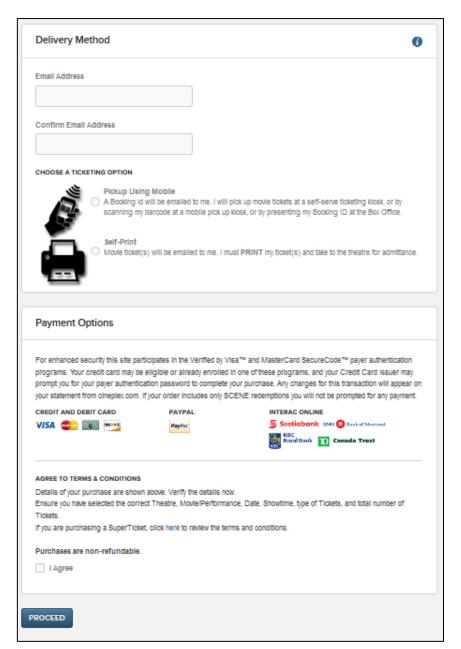

#### STEP 10 - COMPLETING TRANSACTION

To complete your transaction you will need to select a delivery method for your tickets, and complete payment for any charges.

You will need to enter in a Valid Email Address to receive your ticket confirmation.

You will also need to choose how to get your tickets by choosing a ticketing option:

- Pickup Using Mobile You
  will be sent an e-mail with a
  Booking ID that you can
  use to pick up your tickets
  at the theatre by entering
  your Booking ID at a self
  serve ticket kiosk, scanning
  your Booking ID barcode at
  a mobile pick up kiosk, or
  presenting your Booking ID
  at the Box Office.
- Self-Print You will be sent an e-mail with your tickets attached, which you must print and take to the theatre.

Agree to the Terms – and click [PROCEED] to enter your payment information.

A confirmation page will open, and a confirmation will be sent to the e-mail address provided.