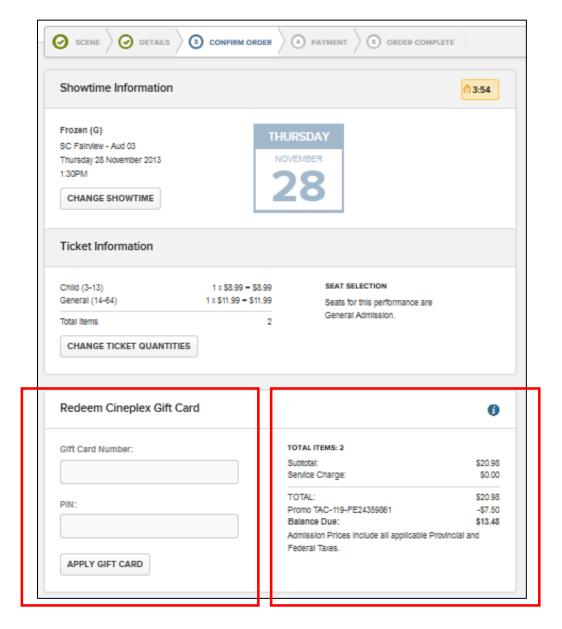

#### STEP 9 - SUMMARY

An overview of your purchase will appear. You will notice on the TOP LEFT HAND side, there is a summary of the tickets that you ordered.

If you have a balance to be paid in the "Balance Due" section, and you are using a Gift Card to pay for your purchase, you can enter the card number to apply amount. If not, you may skip the section.

\*\*\*NOTE\*\*\* Surcharges for 3D, IMAX, VIP, VIP 3D, UltraAVX, UltraAVX 3D will be applied.

(EXAMPLE) for a 3D film you will notice in the summary section:

General Adm Offer:  $1 \times \$3.00 = \$3.00$ 