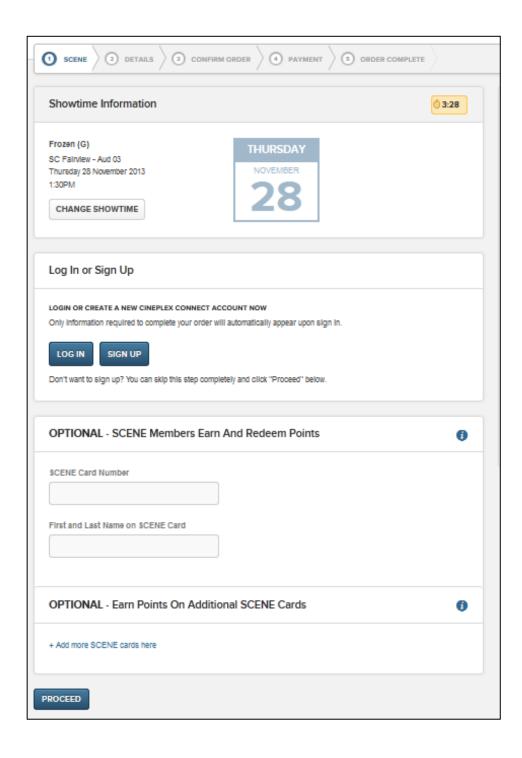

# STEP 6 - BEGINNING THE PURCHASE PROCESS

You will be prompted to sign into your Cineplex and SCENE account information. If you do not have a Cineplex or SCENE account, please click [PROCEED].