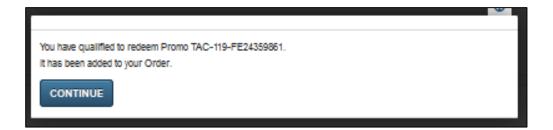

# STEP 7 - ENTERING IN PROMOTIONAL CODE

Please enter in your promotional code FIRST.

Enter in your unique PROMOTIONAL code and click [APPLY]

The page will load and go dim. A box will appear to confirm the redemption you are applying to your order. Click [CONTINUE].