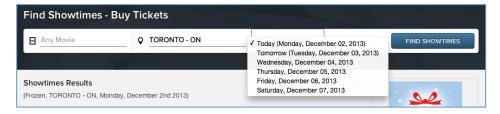

# STEP 3 - FIND YOUR CITY

Begin typing in your city. A list will begin to populate as you type. Click on the city. Once your city has been selected, click on [FIND SHOWTIMES].

#### STEP 4 – SELECT YOUR PREFERRED THEATRE

Once you have selected your city, you will see a list of nearby theatres. Locate your preferred

theatre.

You may change the date you would like to visit by clicking on the drop down menu. Once you have selected your new date, click [FIND SHOWTIMES] to update the list.