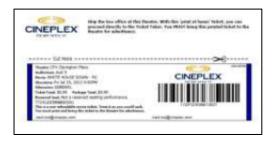

#### STEP 11 - TRANSACTION

Once you have completed your purchase, you will see a confirmation page and receive an e-mail with a confirmation of your purchase:

If you chose to print your ticket at home, the tickets for you to print and bring to the theatre will be included: