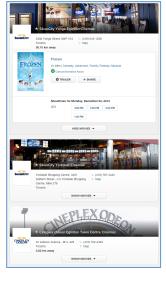

#### STEP 4 – SELECT YOUR PREFERRED THEATRE

Once you have selected your city, you will see a list of nearby theatres. Locate your preferred

theatre.

You may change the date you would like to visit by clicking on the drop down menu. Once you have selected your new date, click [FIND SHOWTIMES] to update the list.

#### STEP 5 - SELECT YOUR PREFERRED SHOWTIME

After you have decided on the date and theatre, select the showtime you would like to attend by clicking on the options that are available. [i.e.] 1.30pm / 4:30pm / 7:35pm / 10:45pm. Note you may need to click [SHOW MOVIES] to see the available showtimes.