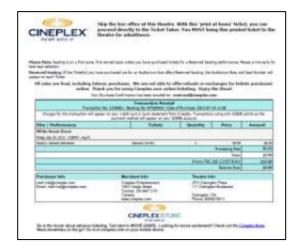

#### STEP 11 - TRANSACTION

Once you have completed your purchase, you will see a confirmation page and receive an e-mail with a confirmation of your purchase:

If you chose to print your ticket at home, the tickets for you to print and bring to the theatre will be included:

#### STEP 10 - COMPLETING TRANSACTION

To complete your transaction you will need to select a delivery method for your tickets, and complete payment for any charges.

You will need to enter in a Valid Email Address to receive your ticket confirmation.

You will also need to choose how to get your tickets by choosing a ticketing option:

- Pickup Using Mobile You
  will be sent an e-mail with a
  Booking ID that you can
  use to pick up your tickets
  at the theatre by entering
  your Booking ID at a self
  serve ticket kiosk, scanning
  your Booking ID barcode at
  a mobile pick up kiosk, or
  presenting your Booking ID
  at the Box Office.
- Self-Print You will be sent an e-mail with your tickets attached, which you must print and take to the theatre.