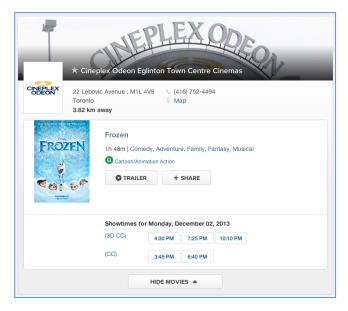

#### STEP 4 – SELECT YOUR PREFERRED THEATRE

Once you have selected your city, you will see a list of nearby theatres. Locate your preferred

theatre.

You may change the date you would like to visit by clicking on the drop down menu. Once you have selected your new date, click [FIND SHOWTIMES] to update the list.

#### STEP 5 - SELECT YOUR PREFERRED SHOWTIME

After you have decided on the date and theatre, select the showtime you would like to attend by clicking on the options that are available. [i.e.] 1.30pm / 4:30pm / 7:35pm / 10:45pm. Note you may need to click [SHOW MOVIES] to see the available showtimes.