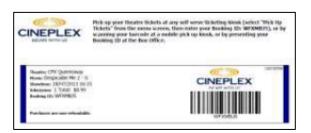

If you chose to pick up your ticket using mobile, the Booking ID for you to bring to the theatre on your mobile will be included instead of tickets:

IF YOU EXPERIENCE ANY ISSUES, PLEASE CONTACT CINEPLEX ENTERTAINMENT.

You will also need to choose how to get your tickets by choosing a ticketing option:

- Pickup Using Mobile You
  will be sent an e-mail with a
  Booking ID that you can
  use to pick up your tickets
  at the theatre by entering
  your Booking ID at a self
  serve ticket kiosk, scanning
  your Booking ID barcode at
  a mobile pick up kiosk, or
  presenting your Booking ID
  at the Box Office.
- Self-Print You will be sent an e-mail with your tickets attached, which you must print and take to the theatre.