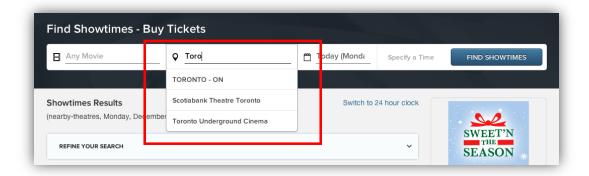

# STEP 3 - FIND YOUR CITY

Begin typing in your city. A list will begin to populate as you type. Click on the city. Once your city has been selected, click on [FIND SHOWTIMES].

#### STEP 4 – SELECT YOUR PREFERRED THEATRE

Once you have selected your city, you will see a list of nearby theatres. Locate your preferred

theatre.

You may change the date you would like to visit by clicking on the drop down menu. Once you have selected your new date, click [FIND SHOWTIMES] to update the list.