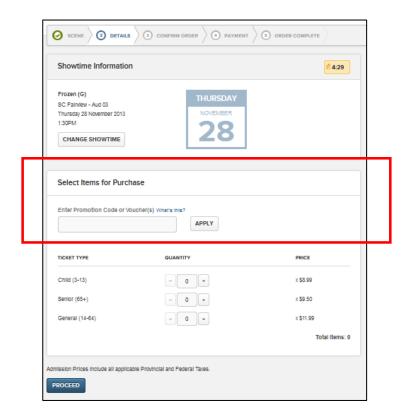

# STEP 7 - ENTERING IN PROMOTIONAL CODE

Please enter in your promotional code FIRST.

Enter in your unique PROMOTIONAL code and click [APPLY]

The page will load and go dim. A box will appear to confirm the redemption you are applying to your order. Click [CONTINUE].

# STEP 8 - SELECTING TICKETS

After entering in your promotional code you will need to select your desired number of tickets for the show under the "Select Items for Purchase" section.

Once you select your desired number of admission tickets, you will see that the [TOTAL ITEMS] at the bottom right corner has changed to reflect the number of tickets you'd like for the show.